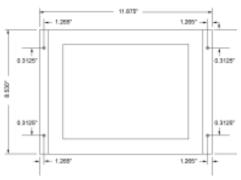

#### Mechanical:

- □ 6.4" Enclosure 8.5" x 6" x 1.5"
- □ 6.4" Mounting Holes 0.175 dia. on 8" x 5" centers
- 10.4 " Enclosure 11.875" x 8.53" x 1.5"
- 10.4" Mounting Holes 0.175 dia. on 11.25" x 6" centers
- I7" Enclosure 17.5" x 13.5" x 1.875"
- 17" Mounting Holes 0.175 dia. on 17" x 10" centers
- Terminal strips internal for power