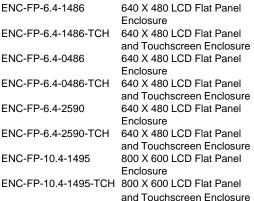

## LCD Flat Panel Enclosures ENC-FP

6.4" Flat Panel Kit with Enclosure

#### **Ordering Information:**

6.4" Flat Panel Kit with Enclosure