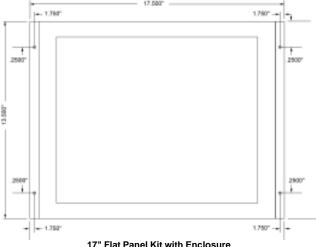

#### Mechanical:

- □ 6.4" Enclosure 8.5" x 6" x 1.5"
- □ 6.4" Mounting Holes 0.175 dia. on 8" x 5" centers
- 10.4 " Enclosure 11.875" x 8.53" x 1.5"
- 10.4" Mounting Holes 0.175 dia. on 11.25" x 6" centers
- I7" Enclosure 17.5" x 13.5" x 1.875"
- 17" Mounting Holes 0.175 dia. on 17" x 10" centers
- Terminal strips internal for power