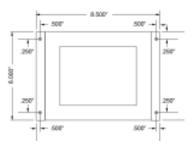

#### Mechanical:

- □ 6.4" Enclosure 8.5" x 6" x 1.5"
- □ 6.4" Mounting Holes 0.175 dia. on 8" x 5" centers
- 10.4 " Enclosure 11.875" x 8.53" x 1.5"
- 10.4" Mounting Holes 0.175 dia. on 11.25" x 6" centers
- I7" Enclosure 17.5" x 13.5" x 1.875"
- 17" Mounting Holes 0.175 dia. on 17" x 10" centers
- Terminal strips internal for power