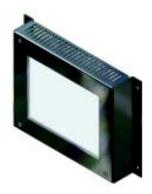

## LCD Flat Panel Enclosures ENC-FP

6.4" Flat Panel Kit with Enclosure

# The ENC-FP enclosure is an ideal packaging solution for systems where the embedded computer box needs to be separate from the display.

There are three display sizes: 6.4, 10.4 and 17 inch. Each enclosure accomodates the flat panel and backlight inverter. Touchscreen and serial touchscreen controllers are also available for all displays.

### Features

- ✓ Stand alone display and enclosure for 6.4, 10.4, and 17" flat panel displays
- Easy cable exits for cords and/or ribbon cables to embedded computers
- ✓ Black anodized aluminum for 6.4", 10.4" or 17" LCD
- Louvered for air flow and heat dissipation
- Easy access mounting holes

Four front mounting holes on the face make surface attachment of the display box easy and fast.

| Software Support | Compatible Hardware                                                                | Mounting/Packaging                               |
|------------------|------------------------------------------------------------------------------------|--------------------------------------------------|
|                  | <i>All Micro/sys PC/104 cards</i><br>[See Sections 1 and 4]<br><i>PC/104 cards</i> | Rear panel, industrial<br>enclosure, OEM product |